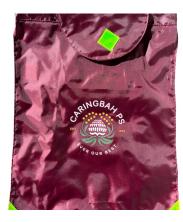

# ACCESSORIES

SCHOOL BAG WITH LOGO \$65.00

**BUCKET HAT** \$17.00

LIBRARY / EXCURSION BAG \$17.00

NETBALL KNICKERS (2 PAIRS) \$11.00

PAINT / ART SMOCK \$10.00

**LAUNDRY MARKER** \$5.00