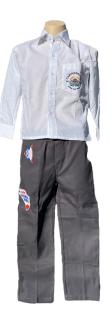

WHITE SHORT SLEEVE SHIRT (PETER PAN COLLAR) \$32.00

SUMMER CULOTTES \$34.00

TO BE WORN WITH WHITE TURNOVER OR CREW LENGTH SOCKS

WHITE LONG SLEEVE SHIRT (CLASSIC COLLAR) \$34.00

**GREY TROUSERS** \$37.00

TO BE WORN WITH GREY CREW LENGTH SOCKS