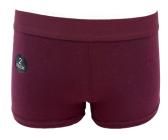

MAROON BOOTLEG PANTS \$26.00

TO BE WORN WITH WHITE TURNOVER OR CREW LENGTH SOCKS