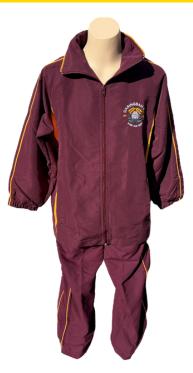

#### SPORTS UNIFORM

**SPORTS SHIRT** \$34.00

**SPORTS SHORTS** \$30.00

TO BE WORN WITH WHITE CREW LENGTH SOCKS

**SPORTS TRACKSUIT JACKET** \$45.00

**SPORTS TRACKSUIT PANTS** \$32.00

TO BE WORN WITH WHITE CREW LENGTH SOCKS