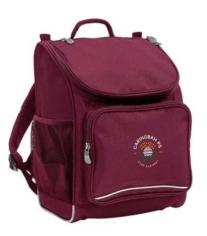

# ACCESSORIES

SCHOOL BAG WITH LOGO \$65.00

**BUCKET HAT** \$17.00

LIBRARY / EXCURSION BAG \$17.00

NETBALL KNICKERS (2 PAIRS) \$11.00

PAINT / ART SMOCK \$10.00

**LAUNDRY MARKER** \$5.00