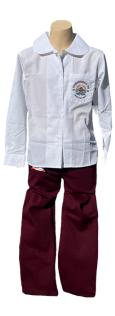

WHITE SHORT SLEEVE SHIRT (PETER PAN COLLAR) \$32.00

SUMMER CULOTTES \$34.00

TO BE WORN WITH WHITE TURNOVER OR CREW LENGTH SOCKS

WHITE LONG SLEEVE SHIRT (CLASSIC COLLAR) \$34.00

**GREY TROUSERS** \$37.00

TO BE WORN WITH GREY CREW LENGTH SOCKS

MAROON BOOTLEG PANTS \$26.00

TO BE WORN WITH WHITE TURNOVER OR CREW LENGTH SOCKS