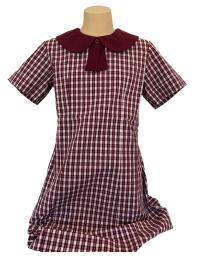

#### SUMMER

WHITE SHORT SLEEVE SHIRT (CLASSIC COLLAR) \$32.00

**GREY SHORTS (REGULAR & WIDE FIT)** \$26.00

TO BE WORN WITH GREY CREW LENGTH SOCKS

SUMMER DRESS \$50.00

TO BE WORN WITH WHITE TURNOVER OR CREW LENGTH SOCKS