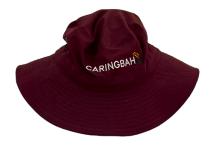

# ACCESSORIES

SCHOOL BAG WITH LOGO \$65.00

**BUCKET HAT** \$17.00

LIBRARY / EXCURSION BAG \$17.00

NETBALL KNICKERS (2 PAIRS) \$11.00

PAINT / ART SMOCK \$10.00

**LAUNDRY MARKER** \$5.00