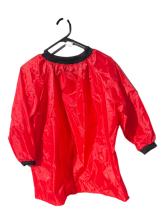

# ACCESSORIES

SCHOOL BAG WITH LOGO \$65.00

**BUCKET HAT** \$17.00

LIBRARY / EXCURSION BAG \$17.00

NETBALL KNICKERS (2 PAIRS) \$11.00

PAINT / ART SMOCK \$10.00

**LAUNDRY MARKER** \$5.00