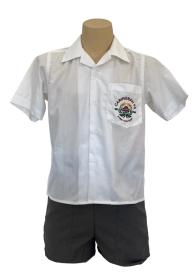

#### SUMMER

WHITE SHORT SLEEVE SHIRT (CLASSIC COLLAR) \$32.00

**GREY SHORTS (REGULAR & WIDE FIT)** \$26.00

TO BE WORN WITH GREY CREW LENGTH SOCKS

SUMMER DRESS \$50.00

TO BE WORN WITH WHITE TURNOVER OR CREW LENGTH SOCKS