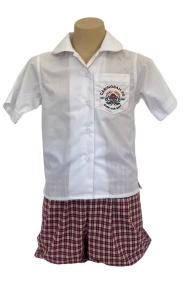

WHITE SHORT SLEEVE SHIRT (PETER PAN COLLAR) \$32.00

SUMMER CULOTTES \$34.00

TO BE WORN WITH WHITE TURNOVER OR CREW LENGTH SOCKS

WHITE LONG SLEEVE SHIRT (CLASSIC COLLAR) \$34.00

**GREY TROUSERS** \$37.00

TO BE WORN WITH GREY CREW LENGTH SOCKS