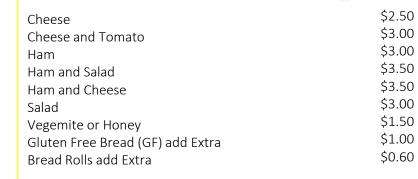

### Hot Food

FREE Fresh Fruit

| •                                                      |             |
|--------------------------------------------------------|-------------|
| Macaroni Cheese                                        | \$3.50      |
| Twista Pasta Bolognese                                 | \$3.50      |
| Chicken Tenderloins                                    | \$1.50      |
| Torpedo Roll – Lettuce, Mayonnaise, Chicken Tenderloin | \$3.00      |
| Burger – Chicken Fillets, Lettuce, Tomato, Mayonnaise  | \$4.50      |
| Cheese and Bacon Roll (Fresh from Bakery)              | \$1.50      |
| Corn on Cob (GF)                                       | ,<br>\$0.80 |
| Nacho Dippers (GF)                                     | \$4.00      |
| Beef Steak Meat Pie                                    | \$3.00      |
| Sausage Roll                                           | \$2.50      |
| Chicken Noodles                                        | \$2.50      |
| Garlic Bread (Fresh on long white roll)                | ,<br>\$1.50 |
| Pizza – Ham and Pineapple                              | \$2.00      |
| Tomato Sauce                                           | ,<br>\$0.30 |
|                                                        |             |
| Sandwiches                                             |             |
| Served on Wholemeal Bread                              |             |
| Toasted (Please write on lunch order)                  |             |
|                                                        |             |